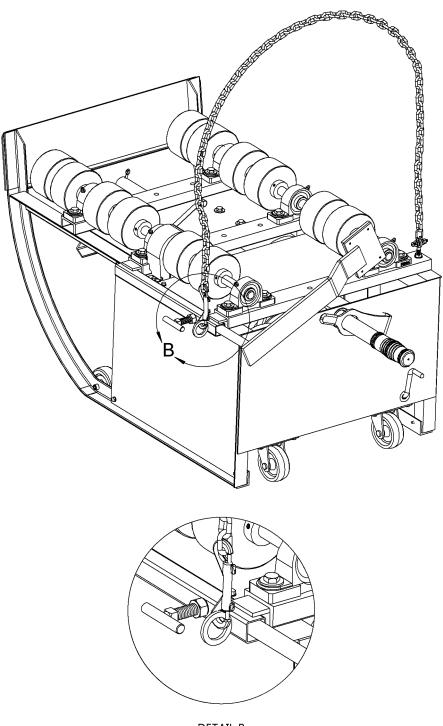

## Kit POLY-201FI to Roll Plastic Drum

Kit POLY-201FI for Customer to Install on Wheeled Morse 201 series Portable Drum Roller **Enables rolling a plastic drum** 

Serial number 286584 to \_\_\_\_\_

DETAIL B SCALE 1:4