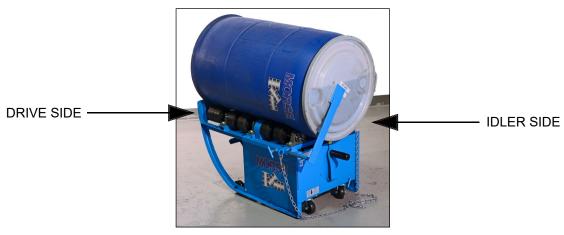

### Kit POLY-201FI for Customer to Install on Wheeled Morse 201 series Portable Drum Roller Enables rolling a plastic drum Serial number 286584 to

Morse Portable Drum Roller shown with Kit # POLY-201FI installed