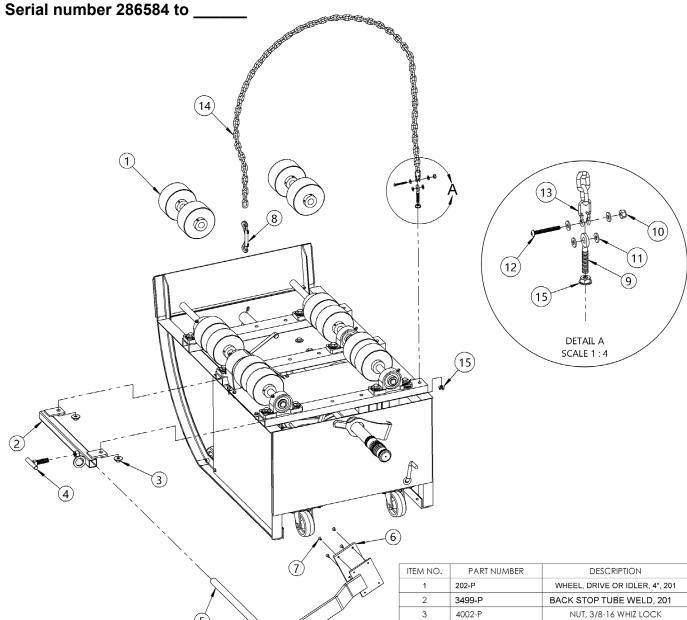

# **Kit POLY-201FI**

to Roll Plastic Drum

Kit POLY-201FI for Customer to Install on Wheeled Morse 201 series Portable Drum Roller **Enables rolling a plastic drum** 

| 1  | 202-P      | WHEEL, DRIVE OR IDLER, 4", 201  | 4 |
|----|------------|---------------------------------|---|
| 2  | 3499-P     | BACK STOP TUBE WELD, 201        | 1 |
| 3  | 4002-P     | NUT, 3/8-16 WHIZ LOCK           | 2 |
| 4  | 1372-P     | TEE HANDLE, HDPS BRACKET, 1-1/2 | 1 |
| 5  | 5957-P     | BACK STOP LEVER WELD, STRAIGHT  | 1 |
| 6  | 327-P      | WEAR PAD, UHMW, TIVAR, 201B     | 1 |
| 7  | 248-P      | FHMS, 10-24 X 3/8               | 4 |
| 8  | 575-P      | snap hook, gr, 300              | 1 |
| 9  | M01327-P   | BOLT, 5/16-18 X 1-7/8 EYE, MON  | 1 |
| 10 | 1869-P     | 10 - 24 NYLON LOCK NUT          | 1 |
| 11 | 3292-P     | WASHER, SAE # 10,ID3/16"OD7/16  | 4 |
| 12 | 1867-P     | BHSC, 10-24 X 1-3/4             | 1 |
| 13 | MCH63 LINK | CHAIN, PULL, 1/0 LOCK LINK      | 1 |
| 14 | 3988-P     | CHAIN, 1/0 LOCK LINK, 66"       | 1 |
| 15 | 1634-P     | NUT, 5/16-18 WHIZ LOCK          | 2 |