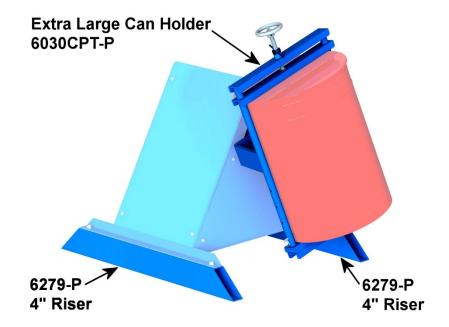

#### Description

Extra Large Can Holder for 1-305 Series Single Can Tumbler

Install to mix cans with

- Up to 16" (40.6 cm) diameter
- 11" to 22" (28 to 55.9 cm) tall

morsedrum.com

# Option XLC-1-305 Larger Can Holders

Serial Number 400000 to Current

| ITEM | QTY. | PART NUMBER | DESCRIPTION                 |
|------|------|-------------|-----------------------------|
| 1    | 1    | 6030CPT-P   | CAN HOLDER COMPLETE, 305 XL |
| 2    | 2    | 6279-P      | TUBE, 4 X 2, 305 BASE       |
| 3    | 4    | 4002-P      | NUT, 3/8-16 WHIZ LOCK       |
| 4    | 4    | 4003-P      | BOLT, 3/8-16 X 1-1/4 WHIZ   |
| 5    | 1    | 2434-P      | ROLL PIN, ¼ X 2"            |