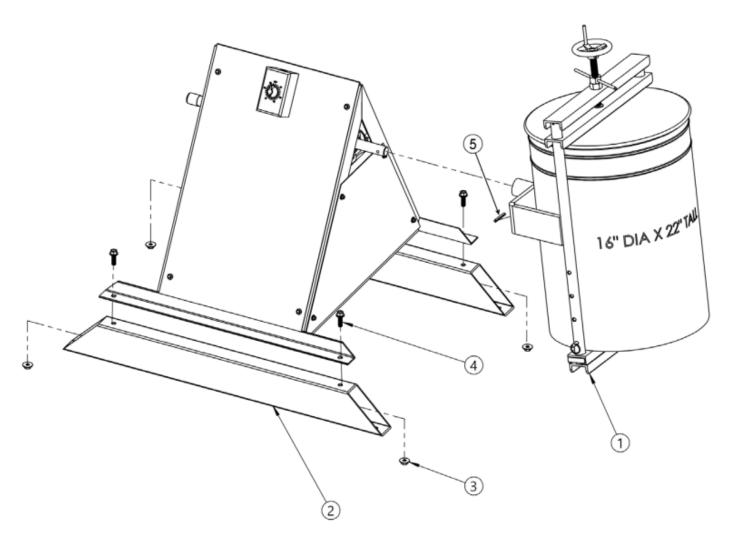

# Option XLC-1-305 Larger Can Holders

Serial Number 400000 to Current

| ITEM | QTY. | PART NUMBER | DESCRIPTION                 |
|------|------|-------------|-----------------------------|
| 1    | 1    | 6030CPT-P   | CAN HOLDER COMPLETE, 305 XL |
| 2    | 2    | 6279-P      | TUBE, 4 X 2, 305 BASE       |
| 3    | 4    | 4002-P      | NUT, 3/8-16 WHIZ LOCK       |
| 4    | 4    | 4003-P      | BOLT, 3/8-16 X 1-1/4 WHIZ   |
| 5    | 1    | 2434-P      | ROLL PIN, ¼ X 2"            |