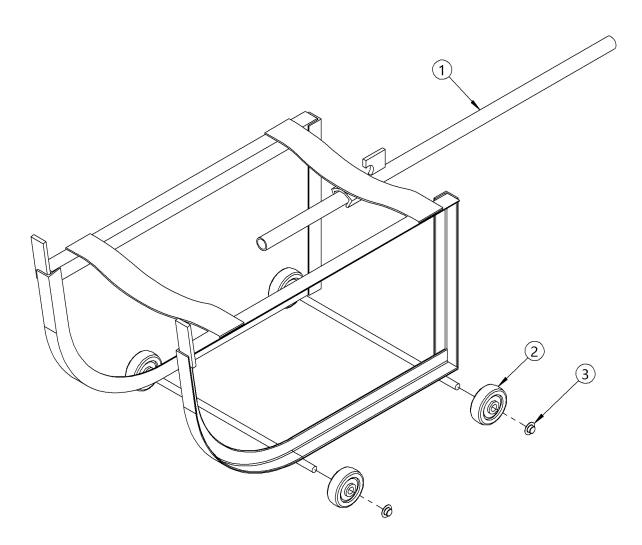

## Parts Diagram of Morse Model 36-SS Drum Cradle

| ITEM NO. | PART NUMBER | DESCRIPTION                      | QTY. |
|----------|-------------|----------------------------------|------|
| 1        | 1064SS-P    | TIPPING LEVER, SS, 36-SS         | 1    |
| 2        | 210-P       | WHEEL, MORTUF 3'' X 1/2''BORE 36 | 4    |
| 3        | 715-P       | CAP, HUB, PUSH-ON, 1/2"          | 4    |